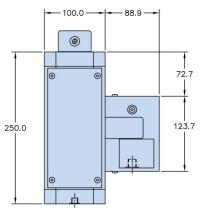

## **Turning AUTO REST®**

\*\* Model A-170 can be ordered with LH or RH Side Mount Cylinder

| Maximum Clamp Size    | mm                | 170                                   |
|-----------------------|-------------------|---------------------------------------|
| Minimum Clamp Size    | mm                | 20                                    |
| Max Workpiece Speed   | Meters<br>per Min | 730                                   |
| Max Lifting Capacity  | kg                | 250                                   |
| Piston Area           | cm2               | 26.5                                  |
| Cylinder Stroke       | mm                | 84                                    |
| Operating Pressure    | bar               | 7 - 40                                |
| Maximum Pressure      | bar               | 40                                    |
| Air Purge Pressure    | bar               | 0.3 – 0.5                             |
| Lubrication Frequency |                   | Working Cycle<br>(or every 6 minutes) |
| Repeatability         | mm                | ±0.007                                |
| Centering Accuracy    | mm                | ±0.040                                |
| Mass                  | Kg                | 60                                    |