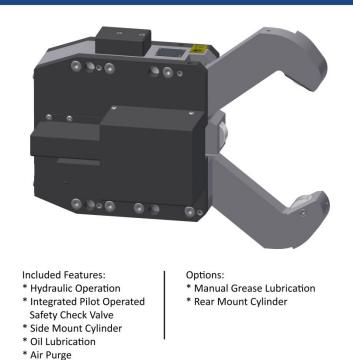

## **Turning AUTO REST®**

\*\* Model A-170 can be ordered with LH or RH Side Mount Cylinder

| Maximum Clamp Size    | mm                | 170                                   |
|-----------------------|-------------------|---------------------------------------|
| Minimum Clamp Size    | mm                | 20                                    |
| Max Workpiece Speed   | Meters<br>per Min | 730                                   |
| Max Lifting Capacity  | kg                | 250                                   |
| Piston Area           | cm2               | 26.5                                  |
| Cylinder Stroke       | mm                | 84                                    |
| Operating Pressure    | bar               | 7 - 40                                |
| Maximum Pressure      | bar               | 40                                    |
| Air Purge Pressure    | bar               | 0.3 – 0.5                             |
| Lubrication Frequency |                   | Working Cycle<br>(or every 6 minutes) |
| Repeatability         | mm                | ±0.007                                |
| Centering Accuracy    | mm                | ±0.040                                |
| Mass                  | Kg                | 60                                    |