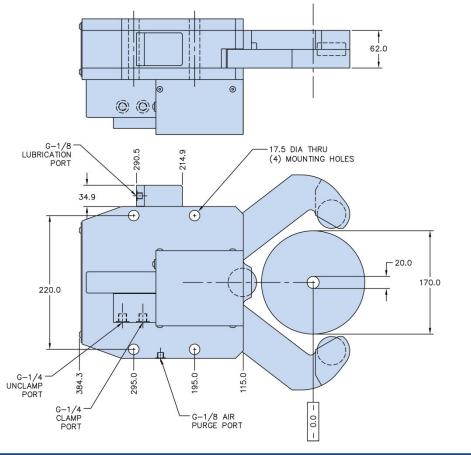

## **Turning AUTO REST®**

\*\* Model A-170 can be ordered with LH or RH Side Mount Cylinder

| Maximum Clamp Size    | mm                | 170                                   |
|-----------------------|-------------------|---------------------------------------|
| Minimum Clamp Size    | mm                | 20                                    |
| Max Workpiece Speed   | Meters<br>per Min | 730                                   |
| Max Lifting Capacity  | kg                | 250                                   |
| Piston Area           | cm2               | 26.5                                  |
| Cylinder Stroke       | mm                | 84                                    |
| Operating Pressure    | bar               | 7 - 40                                |
| Maximum Pressure      | bar               | 40                                    |
| Air Purge Pressure    | bar               | 0.3 – 0.5                             |
| Lubrication Frequency |                   | Working Cycle<br>(or every 6 minutes) |
| Repeatability         | mm                | ±0.007                                |
| Centering Accuracy    | mm                | ±0.040                                |
| Mass                  | Kg                | 60                                    |