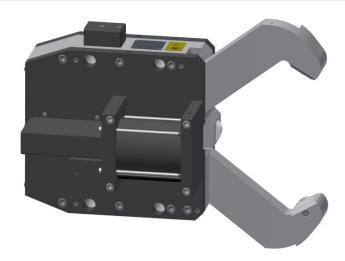

## **Turning AUTO REST®**

## **A-250**

\*\* Model A-250 can be ordered with LH or RH Side Mount Cylinder

| Maximum Clamp Size    | mm                | 250                                   |
|-----------------------|-------------------|---------------------------------------|
| Minimum Clamp Size    | mm                | 35                                    |
| Max Workpiece Speed   | Meters<br>per Min | 615                                   |
| Max Lifting Capacity  | kg                | 650                                   |
| Piston Area           | cm2               | 69.7                                  |
| Cylinder Stroke       | mm                | 119                                   |
| Operating Pressure    | bar               | 10 - 40                               |
| Maximum Pressure      | bar               | 40                                    |
| Air Purge Pressure    | bar               | 0.3 – 0.5                             |
| Lubrication Frequency |                   | Working Cycle<br>(or every 6 minutes) |
| Repeatability         | mm                | ±0.007                                |
| Centering Accuracy    | mm                | ±0.050                                |
| Mass                  | Kg                | 132                                   |