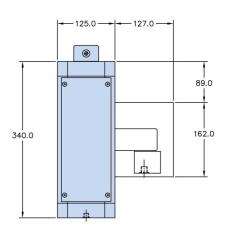

## **A-250**

\*\* Model A-250 can be ordered with LH or RH Side Mount Cylinder

| Maximum Clamp Size    | mm                | 250                                   |
|-----------------------|-------------------|---------------------------------------|
| Minimum Clamp Size    | mm                | 35                                    |
| Max Workpiece Speed   | Meters<br>per Min | 615                                   |
| Max Lifting Capacity  | kg                | 650                                   |
| Piston Area           | cm2               | 69.7                                  |
| Cylinder Stroke       | mm                | 119                                   |
| Operating Pressure    | bar               | 10 - 40                               |
| Maximum Pressure      | bar               | 40                                    |
| Air Purge Pressure    | bar               | 0.3 – 0.5                             |
| Lubrication Frequency |                   | Working Cycle<br>(or every 6 minutes) |
| Repeatability         | mm                | ±0.007                                |
| Centering Accuracy    | mm                | ±0.050                                |
| Mass                  | Kg                | 132                                   |