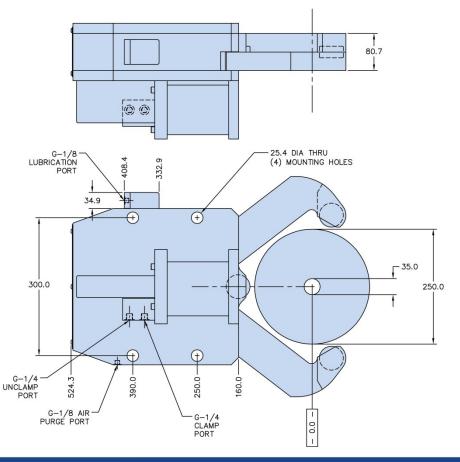

## **A-250**

\*\* Model A-250 can be ordered with LH or RH Side Mount Cylinder

| Maximum Clamp Size    | mm                | 250                                   |
|-----------------------|-------------------|---------------------------------------|
| Minimum Clamp Size    | mm                | 35                                    |
| Max Workpiece Speed   | Meters<br>per Min | 615                                   |
| Max Lifting Capacity  | kg                | 650                                   |
| Piston Area           | cm2               | 69.7                                  |
| Cylinder Stroke       | mm                | 119                                   |
| Operating Pressure    | bar               | 10 - 40                               |
| Maximum Pressure      | bar               | 40                                    |
| Air Purge Pressure    | bar               | 0.3 – 0.5                             |
| Lubrication Frequency |                   | Working Cycle<br>(or every 6 minutes) |
| Repeatability         | mm                | ±0.007                                |
| Centering Accuracy    | mm                | ±0.050                                |
| Mass                  | Kg                | 132                                   |

## Included Features:

- \* Hydraulic Operation
- \* Integrated Pilot Operated Safety Check Valve
- \* Side Mount Cylinder
- \* Oil Lubrication
- \* Air Purge

## Options:

- \* Manual Grease Lubrication
- \* Rear Mount Cylinder