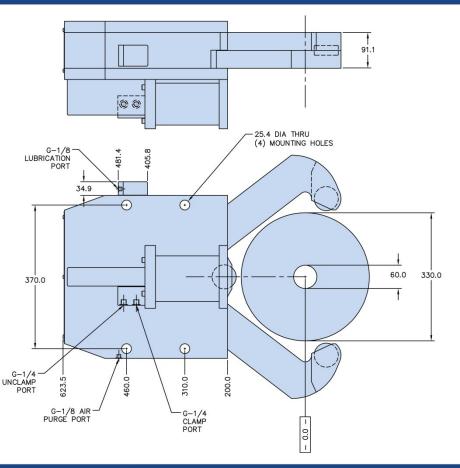

## **Turning AUTO REST®**

\*\* Model A-330 can be ordered with LH or RH Side Mount Cylinder

| Maximum Clamp Size    | mm                | 330                                   |
|-----------------------|-------------------|---------------------------------------|
| Minimum Clamp Size    | mm                | 60                                    |
| Max Workpiece Speed   | Meters<br>per Min | 595                                   |
| Max Lifting Capacity  | kg                | 650                                   |
| Piston Area           | cm2               | 69.7                                  |
| Cylinder Stroke       | mm                | 149                                   |
| Operating Pressure    | bar               | 10 - 40                               |
| Maximum Pressure      | bar               | 40                                    |
| Air Purge Pressure    | bar               | 0.3 – 0.5                             |
| Lubrication Frequency |                   | Working Cycle<br>(or every 6 minutes) |
| Repeatability         | mm                | ±0.010                                |
| Centering Accuracy    | mm                | ±0.060                                |
| Mass                  | Kg                | 214                                   |