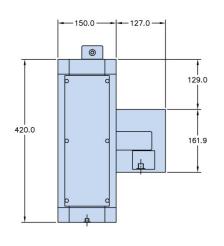

## **Turning AUTO REST®**

\*\* Model A-330 can be ordered with LH or RH Side Mount Cylinder

| Maximum Clamp Size    | mm                | 330                                   |
|-----------------------|-------------------|---------------------------------------|
| Minimum Clamp Size    | mm                | 60                                    |
| Max Workpiece Speed   | Meters<br>per Min | 595                                   |
| Max Lifting Capacity  | kg                | 650                                   |
| Piston Area           | cm2               | 69.7                                  |
| Cylinder Stroke       | mm                | 149                                   |
| Operating Pressure    | bar               | 10 - 40                               |
| Maximum Pressure      | bar               | 40                                    |
| Air Purge Pressure    | bar               | 0.3 – 0.5                             |
| Lubrication Frequency |                   | Working Cycle<br>(or every 6 minutes) |
| Repeatability         | mm                | ±0.010                                |
| Centering Accuracy    | mm                | ±0.060                                |
| Mass                  | Kg                | 214                                   |