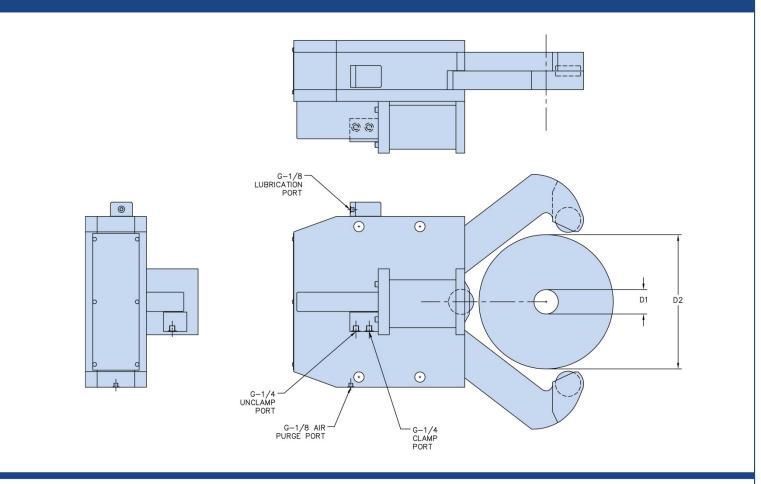

Contact sales@arobotech.com for more information

- \* Hydraulic Operation\* Integrated Pilot Operated
- Safety Check Valve
- \* Side Mount Cylinder
- \* Oil Lubrication
- \* Air Purge

Options:

- \* Manual Grease Lubrication
- \* Rear Mount Cylinder